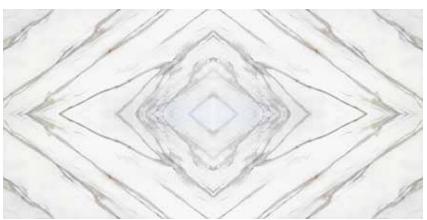

### RISER

This unique patterning ensures each slab is one-of-a-kind, making Riser perfect for crafting distinctive, luxurious spaces.

Aurora from the Twilight Palette Collection is inspired by the dazzling aurora borealis. The quartz slab features a pristine white background that serves as a canvas for the dynamic play of gray, yellow, and blue veins, mimicking the natural phenomenon's fluid and spontaneous light flow. Each unique vein pattern ensures no two slabs are alike, mirroring the once-in-a-lifetime experience of witnessing the northern lights.

### AURORA

Normal Size: 126 inch x 63 inch

NSF. **CE** www.vinaquartz.com.vn dragonquartz.com.vn