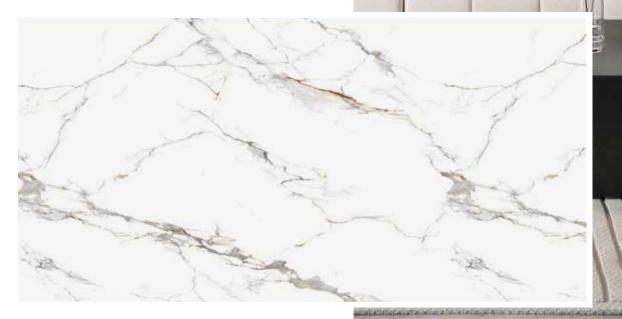

Embrace this collection and let the enchanting hues of twilight transform your environment, making each space a narrative of natural elegance and contemporary artistry.

Duska from the Twilight Palette Collection presents a stunning bright white stone background that creates a fresh, clean, and modern look in any setting. It is beautifully detailed with veins in sophisticated gray and warm, light yellow, blending contemporary elegance with a touch of warmth.

### DUSK A

NSF. CE www.vinaquartz.com.vn dragonquartz.com.vn

The veins are randomly patterned, emulating the irregular beauty of natural stone cracks, which adds to the slab's authentic, rustic allure. This distinct design makes Duska perfect for those looking to infuse modern aesthetics with elements of natural beauty in their design projects.

**DUSK** A

Riser from the Twilight Palette Collection showcases a bright white quartz slab that radiates elegance. It is adorned with graceful, slender veins in shades of gray and light yellow, creating a subtle, natural contrast.

The veins, unevenly and randomly distributed, stretch lengthwise, giving the slab a dynamic and organic appearance similar to natural stone.