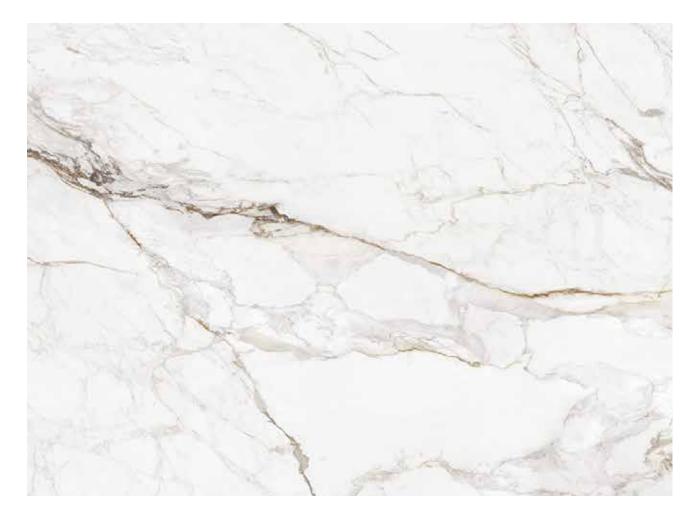

### DUSK A

NSF. CE www.vinaquartz.com.vn dragonquartz.com.vn

The veins are randomly patterned, emulating the irregular beauty of natural stone cracks, which adds to the slab's authentic, rustic allure. This distinct design makes Duska perfect for those looking to infuse modern aesthetics with elements of natural beauty in their design projects.

**DUSK** A

Riser from the Twilight Palette Collection showcases a bright white quartz slab that radiates elegance. It is adorned with graceful, slender veins in shades of gray and light yellow, creating a subtle, natural contrast.

The veins, unevenly and randomly distributed, stretch lengthwise, giving the slab a dynamic and organic appearance similar to natural stone.