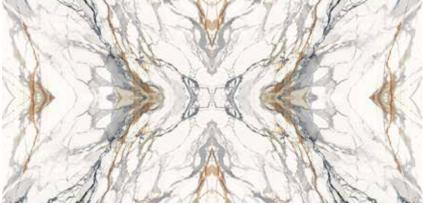

### RISER

This unique patterning ensures each slab is one-of-a-kind, making Riser perfect for crafting distinctive, luxurious spaces.

Aurora from the Twilight Palette Collection is inspired by the dazzling aurora borealis. The quartz slab features a pristine white background that serves as a canvas for the dynamic play of gray, yellow, and blue veins, mimicking the natural phenomenon's fluid and spontaneous light flow. Each unique vein pattern ensures no two slabs are alike, mirroring the once-in-a-lifetime experience of witnessing the northern lights.

### AURORA

Normal Size: 126 inch x 63 inch

NSF. **CE** www.vinaquartz.com.vn dragonquartz.com.vn

### AURORA

Aurora brings a sense of movement, calm, and intrigue to any space, transforming it into a storytelling centerpiece of natural splendor and beauty.

Symphony from the Twilight Palette Collection showcases an elegant ivory white background with silver-gray veins that gracefully sweep across, mimicking clouds in a clear sky. The randomly distributed veins enhance the slab's dynamic appearance, avoiding monotony and creating an engaging visual experience.