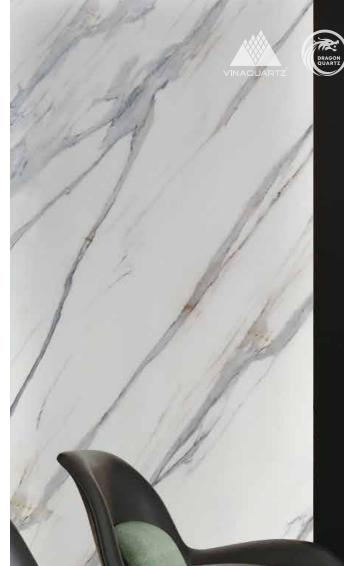

Embrace this collection and let the enchanting hues of twilight transform your environment, making each space a narrative of natural elegance and contemporary artistry.

Duska from the Twilight Palette Collection presents a stunning bright white stone background that creates a fresh, clean, and modern look in any setting. It is beautifully detailed with veins in sophisticated gray and warm, light yellow, blending contemporary elegance with a touch of warmth.

Normal Size: 126 inch x 63 inch

### DUSK A

NSF. CE www.vinaquartz.com.vn dragonquartz.com.vn

The veins are randomly patterned, emulating the irregular beauty of natural stone cracks, which adds to the slab's authentic, rustic allure. This distinct design makes Duska perfect for those looking to infuse modern aesthetics with elements of natural beauty in their design projects.