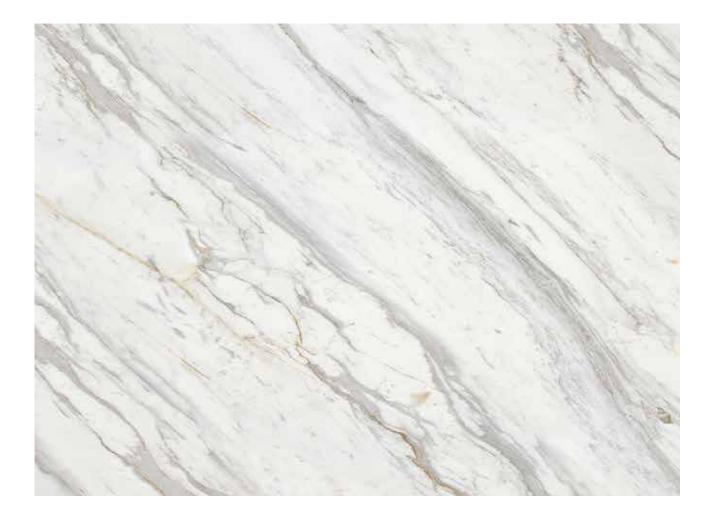

**DUSK** A

Riser from the Twilight Palette Collection showcases a bright white quartz slab that radiates elegance. It is adorned with graceful, slender veins in shades of gray and light yellow, creating a subtle, natural contrast.

The veins, unevenly and randomly distributed, stretch lengthwise, giving the slab a dynamic and organic appearance similar to natural stone.

### RISER

This unique patterning ensures each slab is one-of-a-kind, making Riser perfect for crafting distinctive, luxurious spaces.

Aurora from the Twilight Palette Collection is inspired by the dazzling aurora borealis. The quartz slab features a pristine white background that serves as a canvas for the dynamic play of gray, yellow, and blue veins, mimicking the natural phenomenon's fluid and spontaneous light flow. Each unique vein pattern ensures no two slabs are alike, mirroring the once-in-a-lifetime experience of witnessing the northern lights.