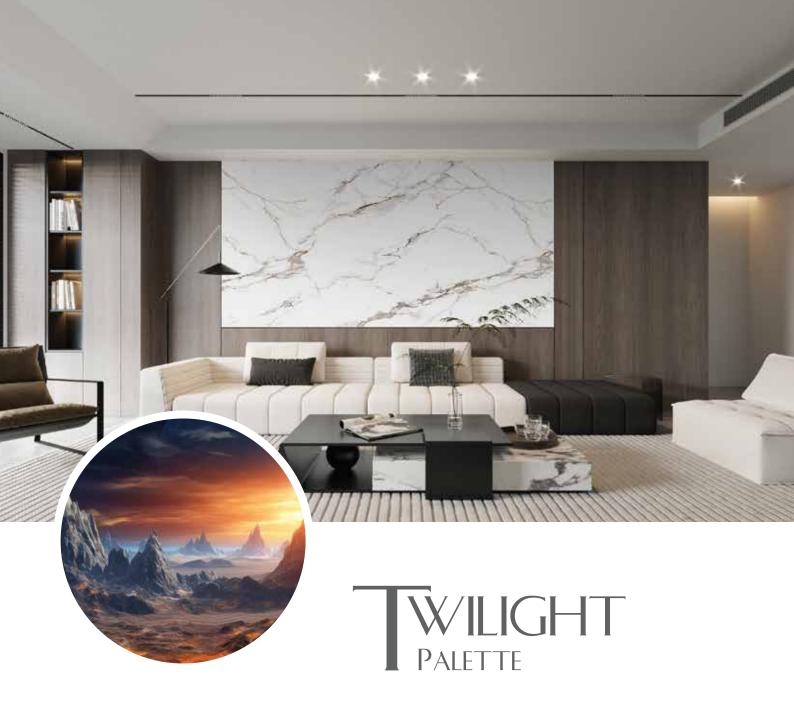

# PALETTE

The Twilight Palette collection is inspired by the mesmerizing transitions of twilight—the magical interlude between day and night that paints the sky in radiant hues. This exquisite series of printed quartz surfaces captures the vivid, fiery oranges and pinks of the setting sun as they give way to the deep, tranquil blues of approaching night. Each slab is designed to embody these dramatic shifts in color, bringing the transformative power of twilight's natural beauty into indoor settings.

Ideal for both high-end residential projects and elegant commercial spaces, the Twilight Palette collection is more than just aesthetically appealing. It offers a unique opportunity to integrate the dynamism of nature's twilight spectacle into modern design schemes, creating eye-catching focal points that resonate with both warmth and sophistication. This collection not only promises to elevate interior designs but also to infuse them with the mystical charm of twilight, where every quartz surface tells a story of the day's serene farewell and the night's gentle welcome.

Embrace this collection and let the enchanting hues of twilight transform your environment, making each space a narrative of natural elegance and contemporary artistry.

Duska from the Twilight Palette Collection presents a stunning bright white stone background that creates a fresh, clean, and modern look in any setting. It is beautifully detailed with veins in sophisticated gray and warm, light yellow, blending contemporary elegance with a touch of warmth.