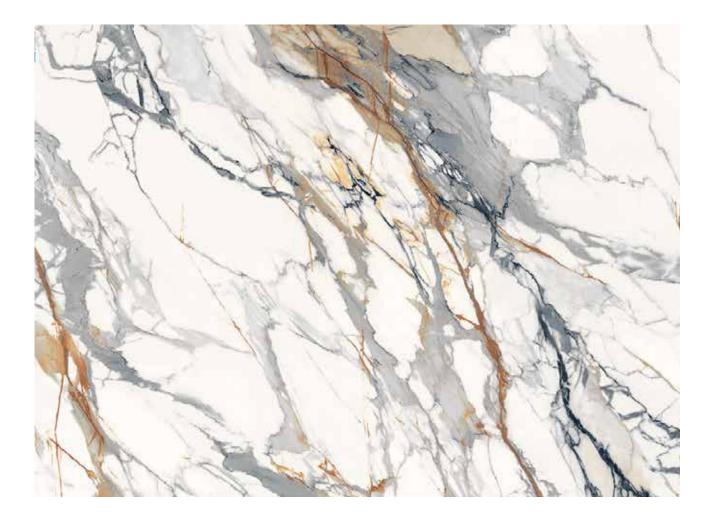

#### SYMPHONY

The natural flow of these veins adds to the overall beauty of Symphony, transforming indoor spaces with a touch of tranquility and sophistication that mirrors the serenity of the sky.

Horizon from the Twilight Palette Collection features a pristine white background that radiates luxury and cleanliness. Enhanced with dynamic brown and yellow veins that streak across the surface, Horizon adds depth and visual intrigue, preventing monotony.

The veins are uneven, randomly placed, and naturally curving, skillfully mimicking the organic beauty of marble.

## HORIZON

Each slab is uniquely crafted, reflecting the ever-changing vista of a natural horizon. Perfect for those who appreciate the natural world's elegance alongside modern durability, Horizon blends the classic allure of marble with the resilience of quartz.