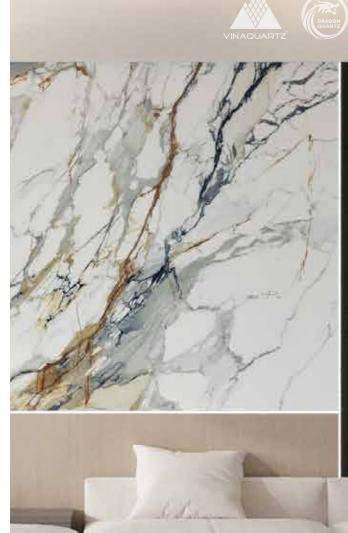

#### SYMPHONY

The natural flow of these veins adds to the overall beauty of Symphony, transforming indoor spaces with a touch of tranquility and sophistication that mirrors the serenity of the sky.

Horizon from the Twilight Palette Collection features a pristine white background that radiates luxury and cleanliness. Enhanced with dynamic brown and yellow veins that streak across the surface, Horizon adds depth and visual intrigue, preventing monotony.

The veins are uneven, randomly placed, and naturally curving, skillfully mimicking the organic beauty of marble.

## HORIZON

Each slab is uniquely crafted, reflecting the ever-changing vista of a natural horizon. Perfect for those who appreciate the natural world's elegance alongside modern durability, Horizon blends the classic allure of marble with the resilience of quartz.