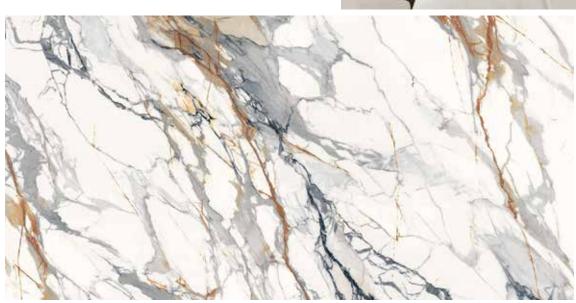

#### SYMPHONY

The natural flow of these veins adds to the overall beauty of Symphony, transforming indoor spaces with a touch of tranquility and sophistication that mirrors the serenity of the sky.

Horizon from the Twilight Palette Collection features a pristine white background that radiates luxury and cleanliness. Enhanced with dynamic brown and yellow veins that streak across the surface, Horizon adds depth and visual intrigue, preventing monotony.

The veins are uneven, randomly placed, and naturally curving, skillfully mimicking the organic beauty of marble.

## HORIZON

Each slab is uniquely crafted, reflecting the ever-changing vista of a natural horizon. Perfect for those who appreciate the natural world's elegance alongside modern durability, Horizon blends the classic allure of marble with the resilience of quartz.