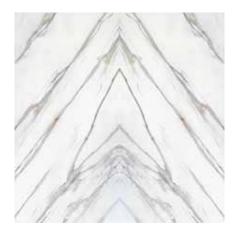

### RISER

This unique patterning ensures each slab is one-of-a-kind, making Riser perfect for crafting distinctive, luxurious spaces.

Aurora from the Twilight Palette Collection is inspired by the dazzling aurora borealis. The quartz slab features a pristine white background that serves as a canvas for the dynamic play of gray, yellow, and blue veins, mimicking the natural phenomenon's fluid and spontaneous light flow. Each unique vein pattern ensures no two slabs are alike, mirroring the once-in-a-lifetime experience of witnessing the northern lights.

### AURORA

Normal Size: 126 inch x 63 inch

NSF. **CE** www.vinaquartz.com.vn dragonquartz.com.vn