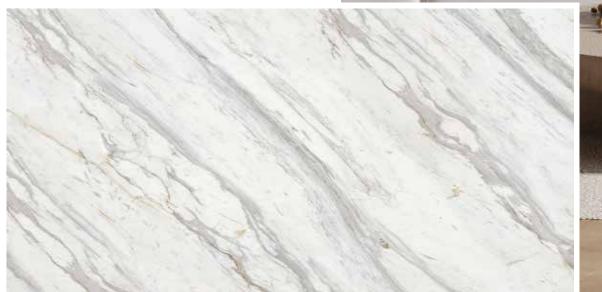

Embrace this collection and let the enchanting hues of twilight transform your environment, making each space a narrative of natural elegance and contemporary artistry.

Duska from the Twilight Palette Collection presents a stunning bright white stone background that creates a fresh, clean, and modern look in any setting. It is beautifully detailed with veins in sophisticated gray and warm, light yellow, blending contemporary elegance with a touch of warmth.

### DUSK A

NSF. CE www.vinaquartz.com.vn dragonquartz.com.vn

The veins are randomly patterned, emulating the irregular beauty of natural stone cracks, which adds to the slab's authentic, rustic allure. This distinct design makes Duska perfect for those looking to infuse modern aesthetics with elements of natural beauty in their design projects.