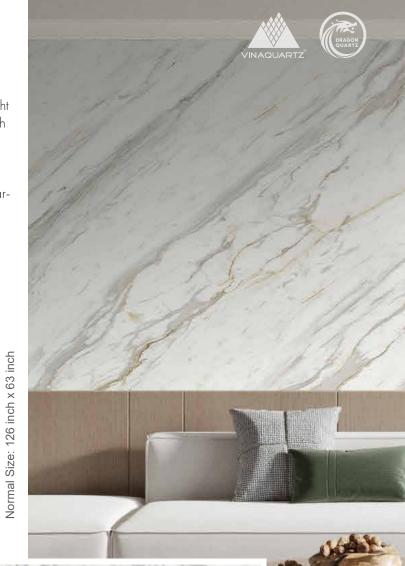

Embrace this collection and let the enchanting hues of twilight transform your environment, making each space a narrative of natural elegance and contemporary artistry.

Duska from the Twilight Palette Collection presents a stunning bright white stone background that creates a fresh, clean, and modern look in any setting. It is beautifully detailed with veins in sophisticated gray and warm, light yellow, blending contemporary elegance with a touch of warmth.

Normal Size: 126 inch x 63 inch

### DUSK A

NSF. CE www.vinaquartz.com.vn dragonquartz.com.vn

The veins are randomly patterned, emulating the irregular beauty of natural stone cracks, which adds to the slab's authentic, rustic allure. This distinct design makes Duska perfect for those looking to infuse modern aesthetics with elements of natural beauty in their design projects.