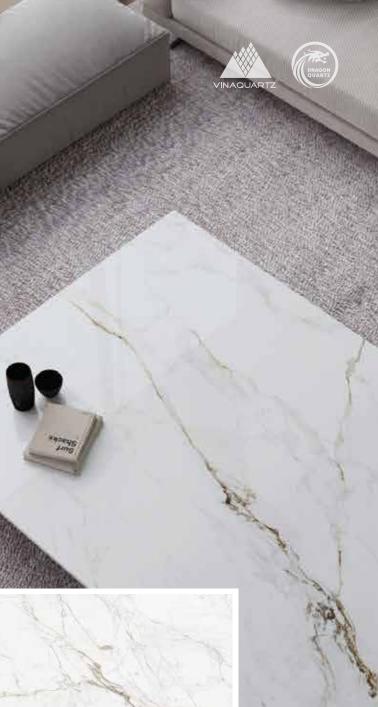

#### SYMPHONY

The natural flow of these veins adds to the overall beauty of Symphony, transforming indoor spaces with a touch of tranquility and sophistication that mirrors the serenity of the sky.

Horizon from the Twilight Palette Collection features a pristine white background that radiates luxury and cleanliness. Enhanced with dynamic brown and yellow veins that streak across the surface, Horizon adds depth and visual intrigue, preventing monotony.

The veins are uneven, randomly placed, and naturally curving, skillfully mimicking the organic beauty of marble.