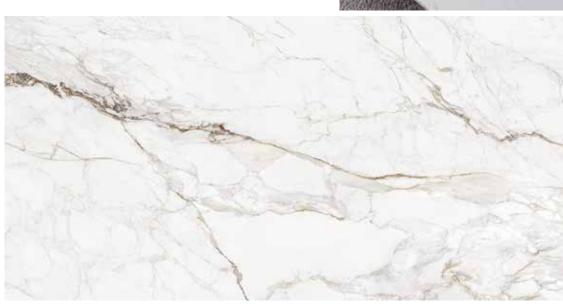

#### SYMPHONY

The natural flow of these veins adds to the overall beauty of Symphony, transforming indoor spaces with a touch of tranquility and sophistication that mirrors the serenity of the sky.

Horizon from the Twilight Palette Collection features a pristine white background that radiates luxury and cleanliness. Enhanced with dynamic brown and yellow veins that streak across the surface, Horizon adds depth and visual intrigue, preventing monotony.

The veins are uneven, randomly placed, and naturally curving, skillfully mimicking the organic beauty of marble.