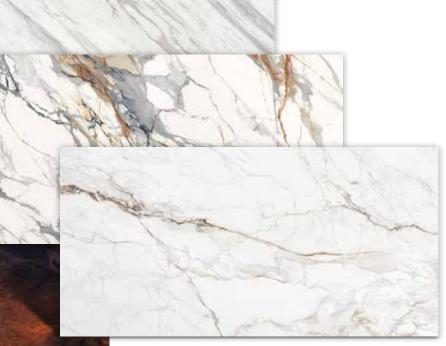

Embrace this collection and let the enchanting hues of twilight transform your environment, making each space a narrative of natural elegance and contemporary artistry.

Duska from the Twilight Palette Collection presents a stunning bright white stone background that creates a fresh, clean, and modern look in any setting. It is beautifully detailed with veins in sophisticated gray and warm, light yellow, blending contemporary elegance with a touch of warmth.

### DUSK A

NSF. CE www.vinaquartz.com.vn dragonquartz.com.vn

The veins are randomly patterned, emulating the irregular beauty of natural stone cracks, which adds to the slab's authentic, rustic allure. This distinct design makes Duska perfect for those looking to infuse modern aesthetics with elements of natural beauty in their design projects.

**DUSK** A

Riser from the Twilight Palette Collection showcases a bright white quartz slab that radiates elegance. It is adorned with graceful, slender veins in shades of gray and light yellow, creating a subtle, natural contrast.

The veins, unevenly and randomly distributed, stretch lengthwise, giving the slab a dynamic and organic appearance similar to natural stone.