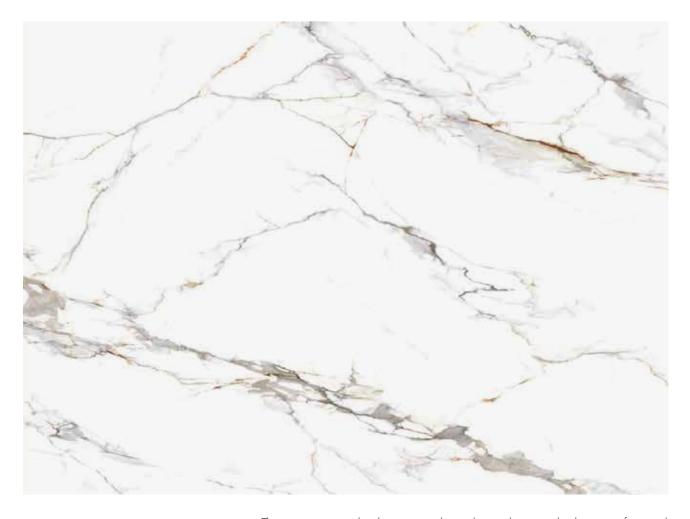

### DUSK A

NSF. CE www.vinaquartz.com.vn dragonquartz.com.vn

The veins are randomly patterned, emulating the irregular beauty of natural stone cracks, which adds to the slab's authentic, rustic allure. This distinct design makes Duska perfect for those looking to infuse modern aesthetics with elements of natural beauty in their design projects.

**DUSK** A

Riser from the Twilight Palette Collection showcases a bright white quartz slab that radiates elegance. It is adorned with graceful, slender veins in shades of gray and light yellow, creating a subtle, natural contrast.

The veins, unevenly and randomly distributed, stretch lengthwise, giving the slab a dynamic and organic appearance similar to natural stone.