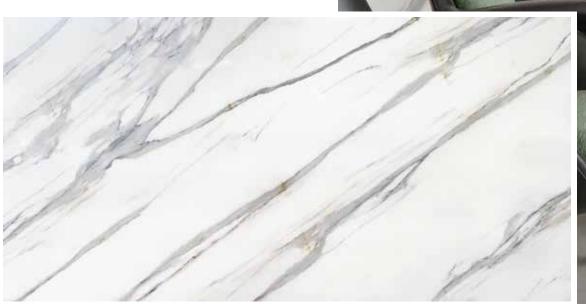

#### SYMPHONY

The natural flow of these veins adds to the overall beauty of Symphony, transforming indoor spaces with a touch of tranquility and sophistication that mirrors the serenity of the sky.

Horizon from the Twilight Palette Collection features a pristine white background that radiates luxury and cleanliness. Enhanced with dynamic brown and yellow veins that streak across the surface, Horizon adds depth and visual intrigue, preventing monotony.

The veins are uneven, randomly placed, and naturally curving, skillfully mimicking the organic beauty of marble.

## HORIZON

(NSF.) **C E** www.vinaquartz.com.vn dragonquartz.com.vn Normal Size: 126 inch x 63 inch

## HORIZON

Each slab is uniquely crafted, reflecting the ever-changing vista of a natural horizon. Perfect for those who appreciate the natural world's elegance alongside modern durability, Horizon blends the classic allure of marble with the resilience of quartz.