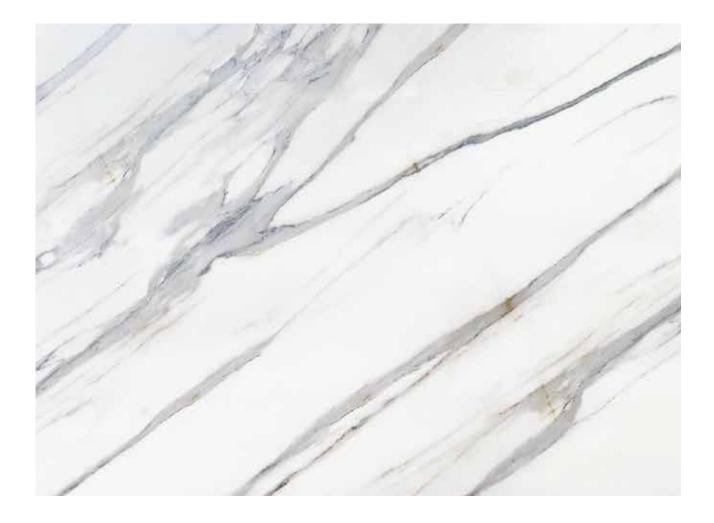

**DUSK** A

Riser from the Twilight Palette Collection showcases a bright white quartz slab that radiates elegance. It is adorned with graceful, slender veins in shades of gray and light yellow, creating a subtle, natural contrast.

The veins, unevenly and randomly distributed, stretch lengthwise, giving the slab a dynamic and organic appearance similar to natural stone.

#### RISER

### RISER

This unique patterning ensures each slab is one-of-a-kind, making Riser perfect for crafting distinctive, luxurious spaces.

Aurora from the Twilight Palette Collection is inspired by the dazzling aurora borealis. The quartz slab features a pristine white background that serves as a canvas for the dynamic play of gray, yellow, and blue veins, mimicking the natural phenomenon's fluid and spontaneous light flow. Each unique vein pattern ensures no two slabs are alike, mirroring the once-in-a-lifetime experience of witnessing the northern lights.